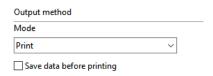

# **Special printer settings**

Cutting modes

Borderless printing

All user defined sizes will allow borderless printing.

Print borderless

Borderless printing

Output method

If Save data before printing is on, then printer will save the job in HDD before printing.