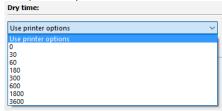

g**

- Double checkif the port settings are correct and the printer is power on and not in sleep mode.
- The communication and data loading from the printer will need some time. Wait for at least 2 minutes for network connection and up to 5 Minutes for USB connection.
- The media information will only read once at application start time. To trigger a rescan of the media list please press the "Test" button.
- Finally, if all doesn't help, please restart the Fiery XF server.

# **Special printer settings**

Cutting modes



Borderless printing

All user defined sizes will allow borderless printing.

Print borderless

Borderless printing

Output method

If Save data before printing is on, then printer will save the job in HDD before printing.



#### Dry time

Setup the dry time in seconds.



#### Keep Black

For the CMYK contone format, the printer has the keep black function to print the K plane using K, GY and PGY inks only.



#### • Printer information

This section will show printer status, ink status, media status, and printer configuration.



#### • Profile synhronization

Users can download the media and profile information by clicking on the Sync button.



#### Job Settings

Job status and accounting will track print progress of job in the printer in real time and will log the consumables in Fiery XF.

Media type mismatch will check if the job media is or correct type as loaded in printer and if the job size is also not larger than media size loaded in printer.