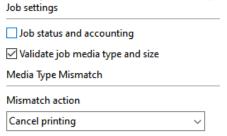

#### Job Settings

Job status and accounting will track print progress of job in the printer in real time and will log the consumables in Fiery XF.

Media type mismatch will check if the job media is or correct type as loaded in printer and if the job size is also not larger than media size loaded in printer.