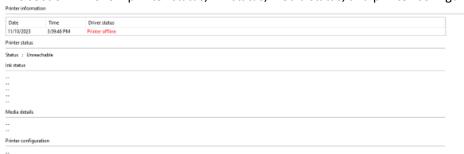

#### • Printer information

This section will show printer status, ink status, media status, and printer configuration.