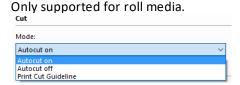

# **Special printer settings**

Cutting modes

Borderless printing

All user defined sizes will allow borderless printing.

Print borderless

Borderless printing

Output method

If Save data before printing is on, then printer will save the job in HDD before printing.