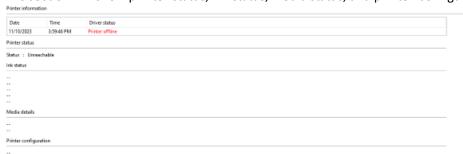

#### • Printer information

This section will show printer status, ink status, media status, and printer configuration.