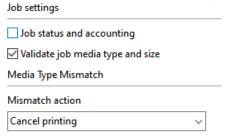

#### Job Settings

Job status and accounting will track print progress of job in the printer in real time and will log the consumables in Fiery XF.

Media type mismatch will check if the job media is or correct type as loaded in printer and if the job size is also not larger than media size loaded in printer.