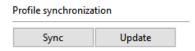

#### • Profile synhronization

User can download the media and profile information by clicking on the Sync button.