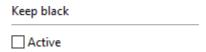

#### Keep Black

For the CMYK contone format, the printer has the keep black function to print the K plane using K, GY and PGY inks only.