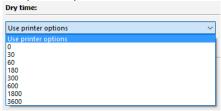

**

- Double checkif the port settings are correct and the printer is power on and not in sleep mode.
- The communication and data loading from the printer will need some time. Wait for at least 2 minutes for network connection and up to 5 Minutes for USB connection.
- The media information will only read once at application start time. To trigger a rescan of the media list please press the "Test" button.
- Finally, if all doesn't help, please restart the Fiery XF server.

## **Special printer settings**

**Cutting modes** 

Only supported for roll media.



Borderless printing

All user defined sizes will allow borderless printing.



Output method

If Save data before printing is on, then printer will save the job in HDD before printing.



#### Dry time

Setup the dry time in seconds.



#### Keep Black

For the CMYK contone format, the printer has the keep black function to print the K plane using K, GY and PGY inks only.



#### • Printer information

This section will show printer status, ink status, media status, and printer configuration.



#### • Profile synhronization

User can download the media and profile information by clicking on the Sync button.



#### Job Settings

Job status and accounting will track print progress of job in the printer in real time and will log the consumables in Fiery XF.

Media type mismatch will check if the job media is or correct type as loaded in printer and if the job size is also not larger than media size loaded in printer.