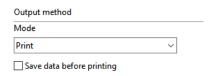

## **Special printer settings**

**Cutting modes** 

Only supported for roll media.

Borderless printing

All user defined sizes will allow borderless printing.

Output method

If Save data before printing is on, then printer will save the job in HDD before printing.