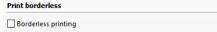

## **Special printer settings**

**Cutting modes** 

Only supported for roll media.

Borderless printing

All user defined sizes will allow borderless printing.

Output method

If Save data before printing is on, then printer will save the job in HDD before printing.