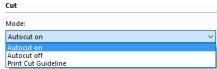

## **Special printer settings**

**Cutting modes** 

Only supported for roll media.

Borderless printing

All user defined sizes will allow borderless printing.

Output method

If Save data before printing is on, then printer will save the job in HDD before printing.